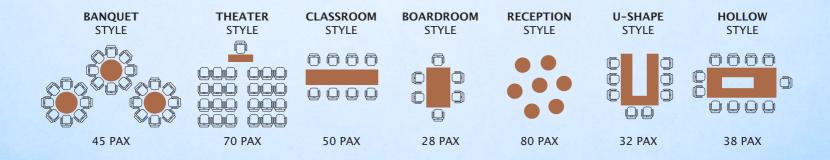

## **CONFERENCE ROOM**

SIZE: 9m x 12m | Total 108 Sqm.

#### **INCLUSIONS:**

65" TV screen
Air Conditioning
Inbuilt speaker system
Complimentary WiFi

Rate Ksh 50,000









# **SMALL MARQUEE**

SIZE: 8.5 x 17.5m | Total 289Sqm

### **INCLUSIONS:**

- Air Conditioning
- Pacant lights
- · Carpet and Wifi

1st Day Rate Ksh 465,000 Consecutive day discounted Rate Ksh 310,000









# LARGE MARQUEE

SIZE: 17m x 35m | Total 578M<sup>2</sup>

#### **INCLUSIONS:**

- Air Conditioning
- · Pacant lights
- · Carpet and Wifi

1 st Day Rate Ksh 865,000 Consecutive day discounted Rate Ksh 680,000









## DAY DELEGATE PACKAGE

## **Full Day Meeting**

- Meeting provisions: Stationery writing pad, pen, flip chart stand, paper and a set of marker pens, 65"screen, WIFI, Sweet mints, 375ml water
- Mid-Morning Tea Break
- Lunch: 3 course set / Buffet menu and a soft drink in the Brasserie
- · Afternoon Tea Break

Ksh 5,500 per person inclusive of taxes

## Half Day