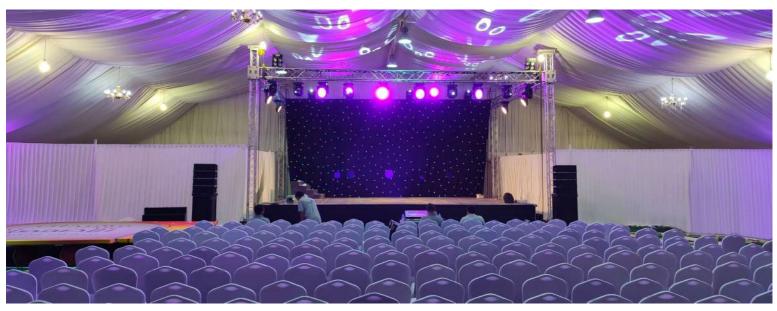

# LARGE MARQUEE

SIZE: 17m x 35m | Total 578M<sup>2</sup>

#### **INCLUSIONS:**

- Air Conditioning
- · Pacant lights
- · Carpet and Wifi

1 st Day Rate Ksh 865,000 Consecutive day discounted Rate Ksh 680,000