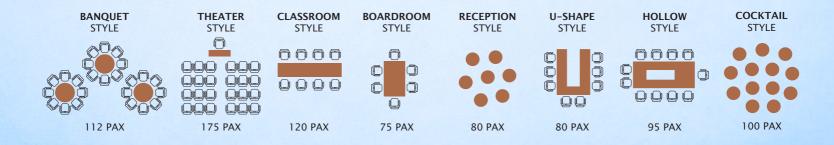

## **CONFERENCE ROOM**

SIZE: 9m x 12m | Total 108 Sqm.

#### **INCLUSIONS:**

65" TV screen
Air Conditioning
Inbuilt speaker system
Complimentary WiFi

Rate Ksh 50,000









# **SMALL MARQUEE**

SIZE: 8.5 x 17.5m | Total 289Sqm

### **INCLUSIONS:**

- Air Conditioning
- Pacant lights
- · Carpet and Wifi

1st Day Rate Ksh 465,000 Consecutive day discounted Rate Ksh 310,000









# LARGE MARQUEE

SIZE: 17m x 35m | Total 578M<sup>2</sup>

#### **INCLUSIONS:**

- Air Conditioning
- · Pacant lights
- · Carpet and Wifi

1 st Day Rate Ksh 865,000 Consecutive day discounted Rate Ksh 680,000









## DAY DELEGATE PACKAGE

## **Full Day Meeting**

- Meeting provisions: Stationery writing pad, pen, flip chart stand, paper and a set of marker pens, 65"screen, WIFI, Sweet mints, 375ml water
- Mid-Morning Tea Break
- Lunch: 3 course set / Buffet menu and a soft drink in the Brasserie
- · Afternoon Tea Break

Ksh 5,500 per person inclusive of taxes

## Half Day Meeting

- Meeting provisions: Stationery writing pad, pen, flip chart stand, paper and a set of marker pens, 65"screen, WIFI, Sweet mints, 375ml water
- Morning or Afternoon Tea Break
- Lunch: 3 course set /